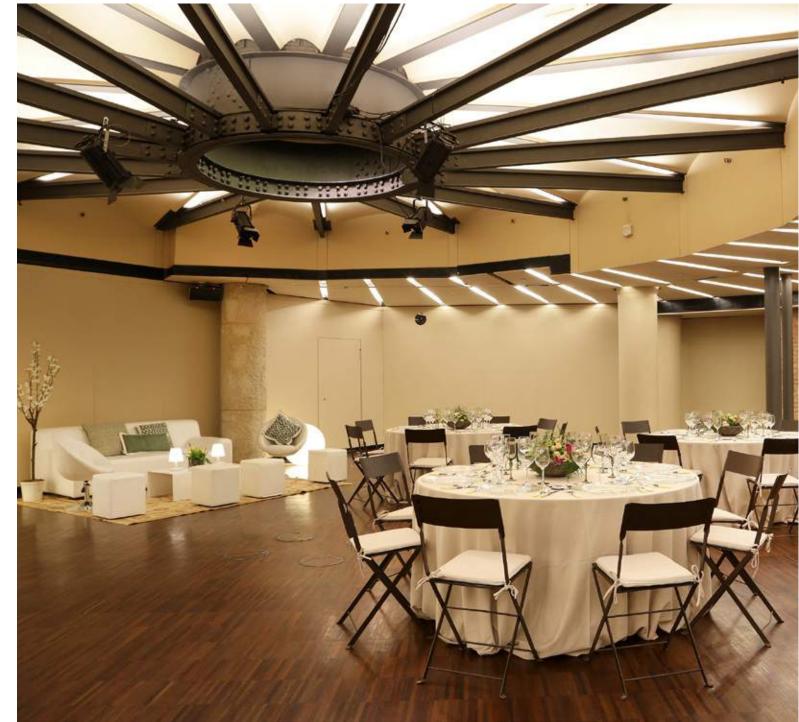

Unique experiences at a unique site

A great event needs a large, impressive setting. The former garages in La Pedrera, now converted into the **Auditorium** and the **Gaudí Room**, are two comfortable, adaptable spaces that can even be joined together, perfect for conferences, in-house days, ceremonies, presentations...

Equipped with the technology needed to organise events of all kinds, this is a truly luxurious space in the prestigious Art Nouveau site. In addition, moreover, there is the option to consider one of La Pedrera's exclusive offers.

Gaudí Room

This is a bright, open room thanks to an innovative metal structure designed by Gaudí, an area adjoining the Auditorium that's ideal for all kinds of events, from banquets to business meetings.