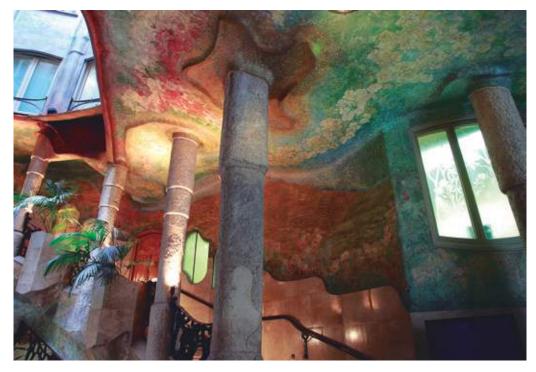

Gaudí Room

This is a bright, open room thanks to an innovative metal structure designed by Gaudí, an area adjoining the Auditorium that's ideal for all kinds of events, from banquets to business meetings.