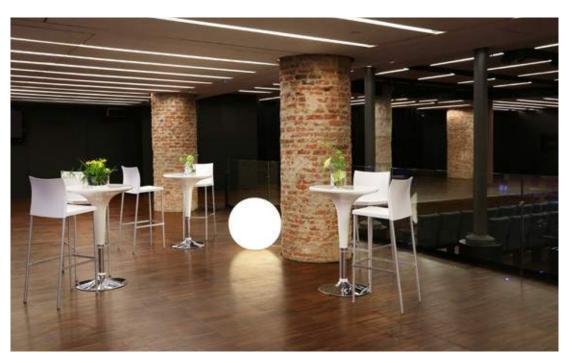

Gaudí Room

This is a bright, open room thanks to an innovative metal structure designed by Gaudí, an area adjoining the Auditorium that's ideal for all kinds of events, from banquets to business meetings.

| m²      | Height   | Theatre  | School |
|---------|----------|----------|--------|
| 240     | 3,5      | 100      | 50     |
|         |          |          |        |
|         |          |          |        |
| Banquet | Cocktail | Imperial | U      |