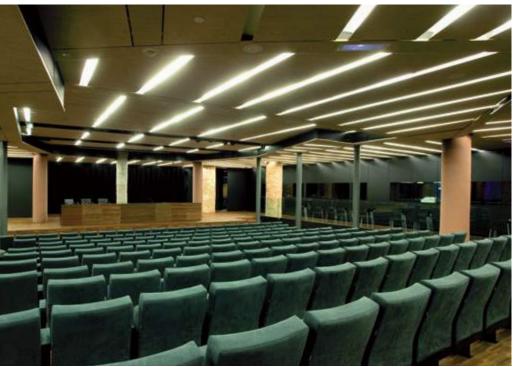

# Auditorium

The ideal setting for symposia, in-house days, company conventions, presentations, etc., equipped with all technology required to organise events of any kind.

| m²      | Height   | Theatre  | School |
|---------|----------|----------|--------|
| 426     | 3,50     | 250      | -      |
|         |          |          |        |
| Banquet | Cocktail | Imperial | U      |
| -       | -        | -        | -      |