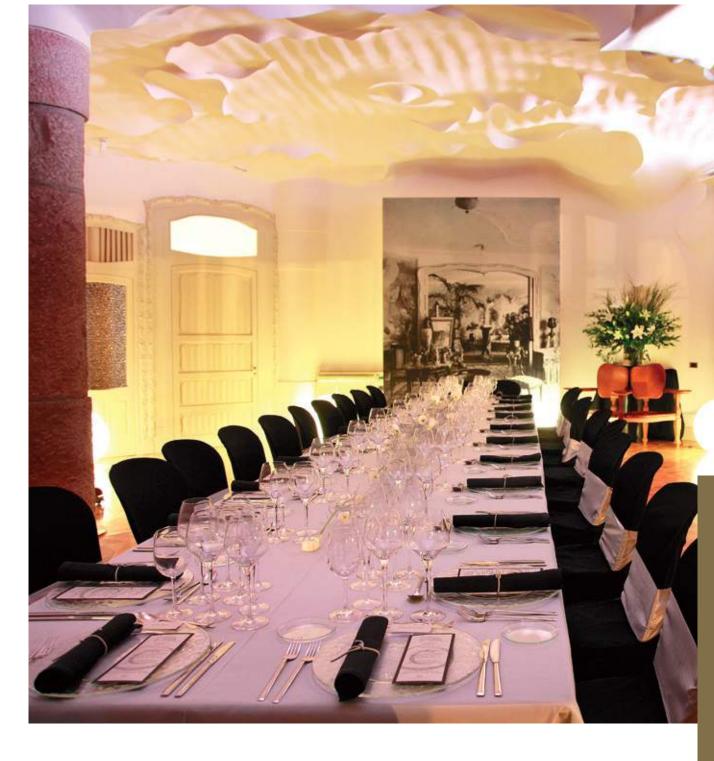

# 4 Gats Room

4 Gats Room is a pleasant room brimming with personality, with one of the most spectacular ceilings in the whole of La Pedrera and offering views of Passeig de Gràcia.

| m²      | Height   | Theatre  | School |
|---------|----------|----------|--------|
| 70,69   | 3,87     | 45       | 20     |
|         |          |          |        |
|         |          |          |        |
| Banquet | Cocktail | Imperial | U      |