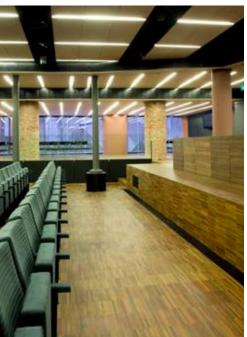

# Auditorium

The ideal setting for symposia, in-house days, company conventions, presentations, etc., equipped with all technology required to organise events of any kind.

| m²      | Height   | Theatre  | School |
|---------|----------|----------|--------|
| 426     | 3,50     | 250      | -      |
|         |          |          |        |
| Banquet | Cocktail | Imperial | U      |
| -       | -        | -        | -      |