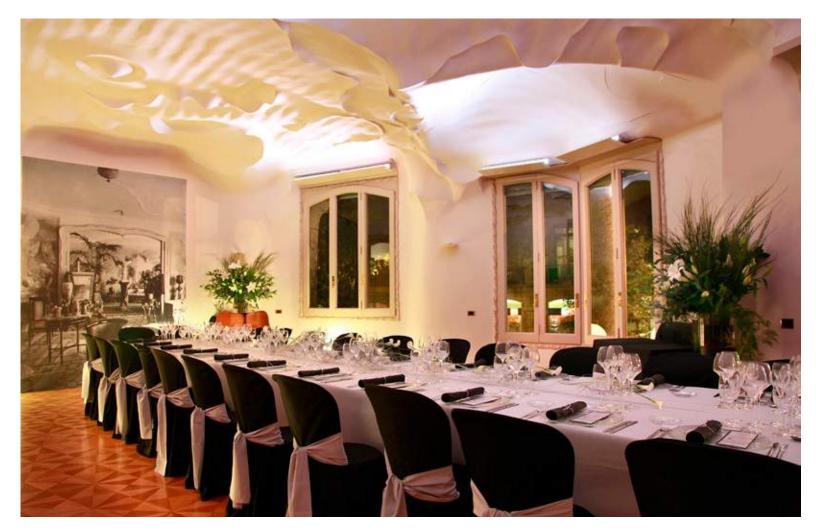

Gaudí Room

This is a bright, open room thanks to an innovative metal structure designed by Gaudí, an area adjoining the Auditorium that's ideal for all kinds of events, from banquets to business meetings.

| m²      | Height   | Theatre  | School |
|---------|----------|----------|--------|
| 240     | 3,5      | 100      | 50     |
|         |          |          |        |
|         |          |          |        |
| Banquet | Cocktail | Imperial | U      |